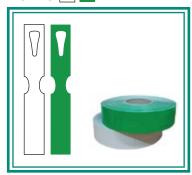

## **Detectable Paper Labels**

HS.MD-0120-1 49x286 mm HS.MD-0120-5 49x286 mm

- Meets requirements of HACCP, BRC, IFS and other food safety standards recognised under Global Food Safety Initiative.
- Detectable due to aluminium foil used in product.
  Individual printing possible on detectable paper labels
- (minimum order quantity applies).