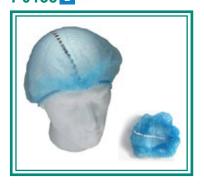

#### P0135 2

# Detectable Mob Caps HS.MD-0135-2

- Metal detectable colour coded mob caps made of strong 14gsm nonwoven.
- Universal size with double elastic to ensure detectable mob cap covers correctly all hair.
- Meets requirements of HACCP, BRC, IFS and other food safety standards recognised under Global Food Safety Initiative.
- Detectable due to aluminium foil used in product.