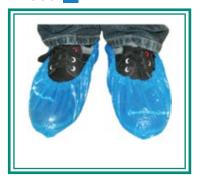

## Detectable Shoe Cover HS.MD-2950-2

- Detectable shoe covers made of polyethylene with aluminium foli strip to make it detectable.
- Meets requirements of HACCP, BRC, IFS and other food safety standards recognised under Global Food Safety Initiative.
- Detectable due to aluminium foil used in product.