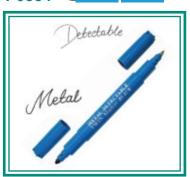

### P0554 1,5-2,5 mm 0,4 mm

## **Detectable Marker-Fineliner Twin** HS.MD-0554-2-6

- Two writing nibs of different width.
- Permanent ink suitable for writing. on most surfaces.
- Made of special detectable plastic compound detectable both on metal detector and on X-ray.