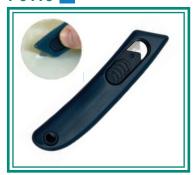

#### P0116 2

### **Detectable Safety Knife Smartcut** HS.MD-0116-2

- · Meets requirements of HACCP, BRC, IFS and other food safety standards recognised under Global Food Safety Initiative.
- Made of special detectable plastic compound detectable both on metal detector and on X-ray.
- · Retractable blade which automaticly hides when retractable button is released by employee.