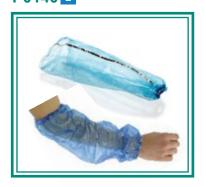

### P0140 2

## **Detectable Sleeve Covers**HS.MD-0140-2

- Detectable sleeve covers made of polyethylene with aluminium foli strip to make it detectable.
- Meets requirements of HACCP, BRC, IFS and other food safety standards recognised under Global Food Safety Initiative.
- Detectable due to aluminium foil used in product.