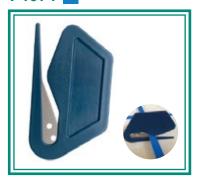

#### P1974 2

P0174 2

P0498 2

## **Detectable Safety Knife Polycut** HS.MD-1974-2

- · Meets requirements of HACCP, BRC, IFS and other food safety standards recognised under Global Food Safety Initiative.
- Made of special detectable plastic compound detectable both on metal detector and on X-ray.
- Hidden blade to protect from accidental cuts.
- Blue colour to make it visually detectable as blue contrasting colour normally does not occur in food products.