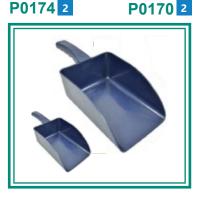

#### P1974 2

P0174 2

P0498 2

## **Detectable Measuring Scoops**

HS.MD-0174-2 1000g 360x160

HS.MD-0170-2 500g 310x138

- Metal and x-ray detectable rectangular scoops, colour coded and available in five colours and two capacities (500g and 1000g.
- Made of special detectable plastic compound detectable both on metal detector and on X-ray.
- Made of one single piece of extremely flexible detectable plastic which makes it very difficult to break it into pieces.