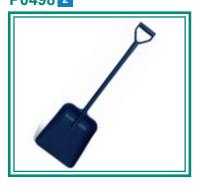

#### **Detectable Shovel**

HS.MD-0498-2 1120/380x330

- · Metal and x-ray detectable shovel moulded as one-piece article for ultimate strength.
- Ergonomically designed handle avoids undue bending, and maintains better posture than traditional shovel designs, leaving operatives less tired.
- Made of one single piece of extremely flexible detectable plastic which makes it very difficult to break it into pieces.